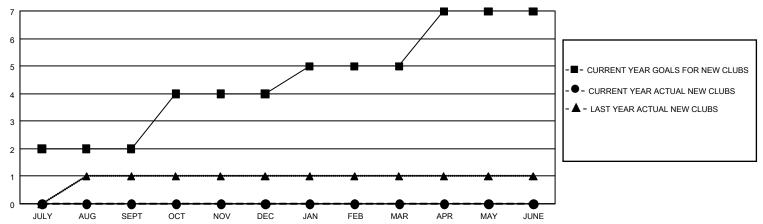

## **GMT MONTHLY MEMBERSHIP PROGRESS REPORT**

Results as of: 3/31/2020

Multiple District 6

**LOCATION: COLORADO** 

| GMT: OPEN     |               |             |               |                       |                        |                         | GMT CA 1                                           |  |
|---------------|---------------|-------------|---------------|-----------------------|------------------------|-------------------------|----------------------------------------------------|--|
| Clubs         |               |             |               | Members               |                        |                         |                                                    |  |
|               | RESULTS FOR   | R 2019-2020 |               | RESULTS FOR 2019-2020 |                        |                         |                                                    |  |
| QUARTER       | NEW CLUB GOAL | NEW CLUBS   | DROPPED CLUBS | QUARTER MEME          | BER GROWTH NET<br>GOAL | MEMBER GROWTH<br>ACTUAL | DROPPED<br>MEMBERS ACTUAL<br>(including transfers) |  |
| JULY/AUG/SEPT | 6             | 0           | 1             | JULY/AUG/SEPT         | 135                    | 94                      | 84                                                 |  |
| OCT/NOV/DEC   | 6             | 0           | 3             | OCT/NOV/DEC           | 150                    | 55                      | 119                                                |  |
| JAN/FEB/MAR   | 3             | 0           | 0             | JAN/FEB/MAR           | 150                    | 64                      | 61                                                 |  |
| APR/MAY/JUNE  | 6             | 0           | 0             | APR/MAY/JUNE          | 120                    | 0                       | 0                                                  |  |

## GOALS AND ACTUAL NEW CLUBS CUMULATIVE