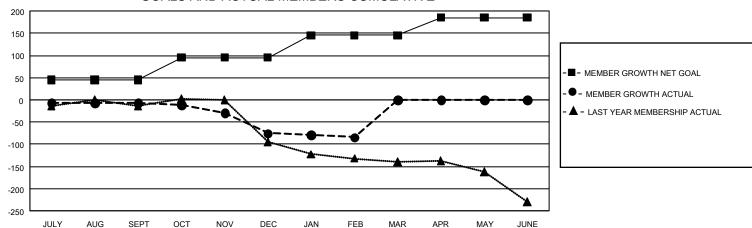

## **GMT MONTHLY MEMBERSHIP PROGRESS REPORT**

Results as of: 3/31/2020

Multiple District 6

**LOCATION: COLORADO** 

| GMT: OPEN     |               |             |               |                       |                        |                         | GMT CA 1                                           |  |
|---------------|---------------|-------------|---------------|-----------------------|------------------------|-------------------------|----------------------------------------------------|--|
| Clubs         |               |             |               | Members               |                        |                         |                                                    |  |
|               | RESULTS FOR   | R 2019-2020 |               | RESULTS FOR 2019-2020 |                        |                         |                                                    |  |
| QUARTER       | NEW CLUB GOAL | NEW CLUBS   | DROPPED CLUBS | QUARTER MEME          | BER GROWTH NET<br>GOAL | MEMBER GROWTH<br>ACTUAL | DROPPED<br>MEMBERS ACTUAL<br>(including transfers) |  |
| JULY/AUG/SEPT | 6             | 0           | 1             | JULY/AUG/SEPT         | 135                    | 94                      | 84                                                 |  |
| OCT/NOV/DEC   | 6             | 0           | 3             | OCT/NOV/DEC           | 150                    | 55                      | 119                                                |  |
| JAN/FEB/MAR   | 3             | 0           | 0             | JAN/FEB/MAR           | 150                    | 64                      | 61                                                 |  |
| APR/MAY/JUNE  | 6             | 0           | 0             | APR/MAY/JUNE          | 120                    | 0                       | 0                                                  |  |

## GOALS AND ACTUAL MEMBERS CUMULATIVE

| DROPPED CLUBS: 0 |   | 0 CLUBS OF 0 ADDED 1 OR MORE NEW<br>MEMBERS | GENDER DISTRIBUTION                |             |   |
|------------------|---|---------------------------------------------|------------------------------------|-------------|---|
|                  |   |                                             | MALE                               | 0 (100.00%) |   |
|                  |   |                                             | FEMALE                             | 0 (100.00%) |   |
| DROPPED MEMBERS  |   |                                             |                                    |             |   |
| DECEASED         | 0 | CLICK HERE FOR CUMULATIVE                   | TOTAL FAMILY UNIT MEMBERS          |             | 0 |
| CLUB CANCELLED 0 |   | MEMBERSHIP DATA                             |                                    |             |   |
| OTHER            | 0 |                                             | FAMILY MEMBERS PAYING HALF<br>DUES |             | 0 |
| TOTAL            | 0 |                                             |                                    |             |   |